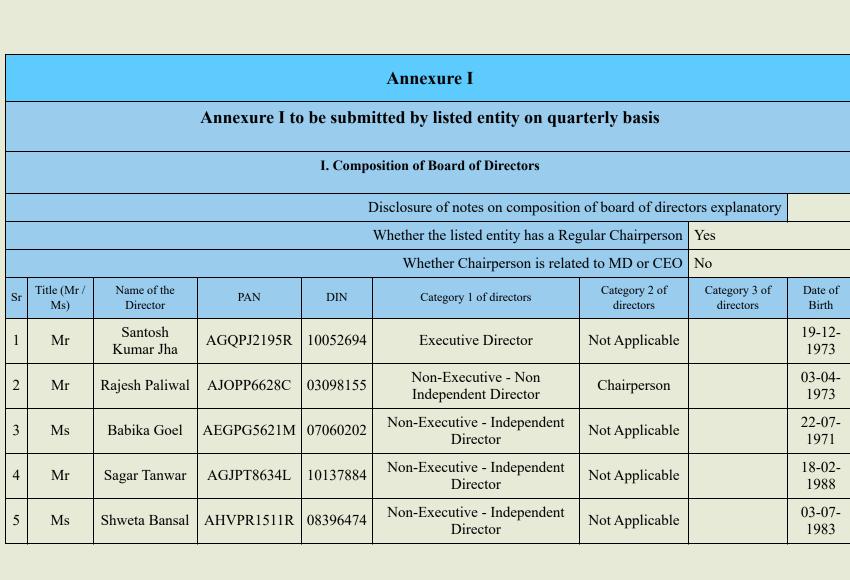

|    |                                       | I. Composition of               | Board of Directors            |                             |                |
|----|---------------------------------------|---------------------------------|-------------------------------|-----------------------------|----------------|
|    | Disqua                                | lification of Directors under s | ection 164 of the Companies A | Act, 2013                   |                |
| Sr | Whether the director is disqualified? | Start Date of disqualification  | End Date of disqualification  | Details of disqualification | Current status |
| 1  | No                                    |                                 |                               |                             | Active         |
| 2  | No                                    |                                 |                               |                             | Active         |
| 3  | No                                    |                                 |                               |                             | Active         |
| 4  | No                                    |                                 |                               |                             | Active         |
| 5  | No                                    |                                 |                               |                             | Active         |
|    | 110                                   |                                 |                               |                             | retive         |

|                                                                                                    |                                    |                                   |                       | I. Co             | mpositio                                   | on of Board                                                                                                      | of Directors                                                                                                                                  |                                                                                                                                       |                                                                                                                                                                |                            |                                      |                                  |
|----------------------------------------------------------------------------------------------------|------------------------------------|-----------------------------------|-----------------------|-------------------|--------------------------------------------|------------------------------------------------------------------------------------------------------------------|-----------------------------------------------------------------------------------------------------------------------------------------------|---------------------------------------------------------------------------------------------------------------------------------------|----------------------------------------------------------------------------------------------------------------------------------------------------------------|----------------------------|--------------------------------------|----------------------------------|
| Whether<br>special<br>resolution<br>passed?<br>[Refer Reg.<br>17(1A) of<br>Listing<br>Regulations] | Date of passing special resolution | Initial Date<br>of<br>appointment | Date of Reappointment | Date of cessation | Tenure<br>of<br>director<br>(in<br>months) | No of Directorship in listed entities including this listed entity (Refer Regulation 17A of Listing Regulations) | No of Independent Directorship in listed entities including this listed entity [with reference to proviso to regulation 17A(1) & reg. 17A(2)] | Number of memberships in Audit/ Stakeholder Committee(s) including this listed entity (Refer Regulation 26(1) of Listing Regulations) | No of post of Chairperson in Audit/ Stakeholder Committee held in listed entities including this listed entity (Refer Regulation 26(1) of Listing Regulations) | Reason<br>for<br>Cessation | Notes for<br>not<br>providing<br>PAN | Notes i<br>not<br>providi<br>DIN |
| NA                                                                                                 |                                    | 24-02-<br>2023                    |                       |                   | 25.05                                      | 1                                                                                                                | 0                                                                                                                                             | 0                                                                                                                                     | 0                                                                                                                                                              |                            |                                      |                                  |
| NA                                                                                                 |                                    | 24-02-<br>2023                    |                       |                   | 25.05                                      | 1                                                                                                                | 0                                                                                                                                             | 2                                                                                                                                     | 0                                                                                                                                                              |                            |                                      |                                  |
| NA                                                                                                 |                                    | 30-09-<br>2016                    | 30-09-<br>2021        |                   | 102                                        | 2                                                                                                                | 2                                                                                                                                             | 5                                                                                                                                     | 1                                                                                                                                                              |                            |                                      |                                  |
| NA                                                                                                 |                                    | 22-01-<br>2024                    | 22-01-<br>2024        |                   | 14.1                                       | 1                                                                                                                | 1                                                                                                                                             | 4                                                                                                                                     | 3                                                                                                                                                              |                            |                                      |                                  |
| NA                                                                                                 |                                    | 13-02-<br>2025                    | 13-02-<br>2025        |                   | 1.15                                       | 1                                                                                                                | 1                                                                                                                                             | 0                                                                                                                                     | 0                                                                                                                                                              |                            |                                      |                                  |
|                                                                                                    |                                    |                                   |                       |                   |                                            |                                                                                                                  |                                                                                                                                               |                                                                                                                                       |                                                                                                                                                                |                            |                                      |                                  |
|                                                                                                    |                                    |                                   |                       |                   |                                            |                                                                                                                  |                                                                                                                                               |                                                                                                                                       |                                                                                                                                                                |                            |                                      |                                  |