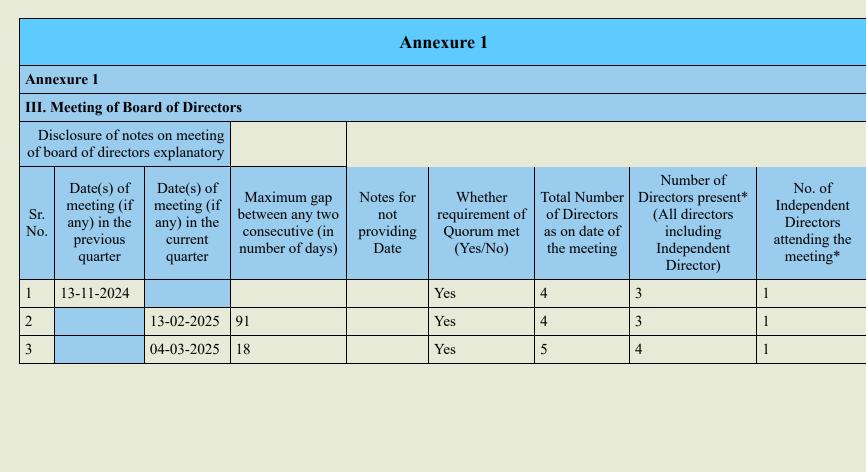

-----------------|-------------------------|
| Sr | DIN<br>Number | Name of Committee members | Name of other committee | Category 1 of directors                     | Category 2 of directors |
| 1  | 10052694      | Santosh Kumar Jha         | Executive Committee     | Executive Director                          | Chairperson             |
| 2  | 03098155      | Rajesh Paliwal            | Executive Committee     | Non-Executive - Non Independent<br>Director | Member                  |
| 3  | 10137884      | Sagar Tanwar              | Finance Committee       | Non-Executive - Independent<br>Director     | Chairperson             |
| 4  | 03098155      | Rajesh Paliwal            | Finance Committee       | Non-Executive - Non Independent<br>Director | Member                  |

Remarks



| Sr. Na        | eting of Co                        |                                                                                                | sure of notes o                                             | n meeting of            | Annexu                                |                                                        |                                                                      |                                                                                              |                                                     |                                                                      |
|---------------|------------------------------------|------------------------------------------------------------------------------------------------|-------------------