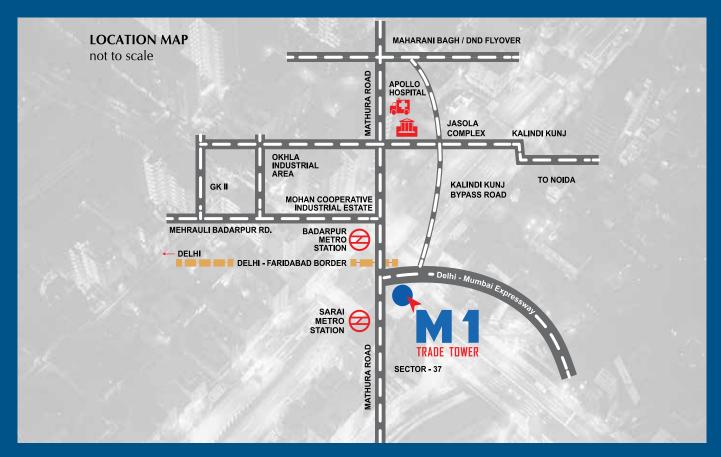

## The Smartest Way To Reach Success

- Walking distance from Badarpur Metro Station
- Adjacent to Mohan Cooperative Industrial Estate
- \*Positioned on Delhi Mumbai Expressway Link Road
- Easily accessible to entire Delhi-NCR
- Fast developing infrastructure

#### **Distance Chart (approx.)**

Mohan Cooperative Industrial Estate500 mtrs.Jasola6 kmsGreater Kailash7.5 kmsNehru Place10 kmsConnaught Place17.6 kms

All distances are approximate.