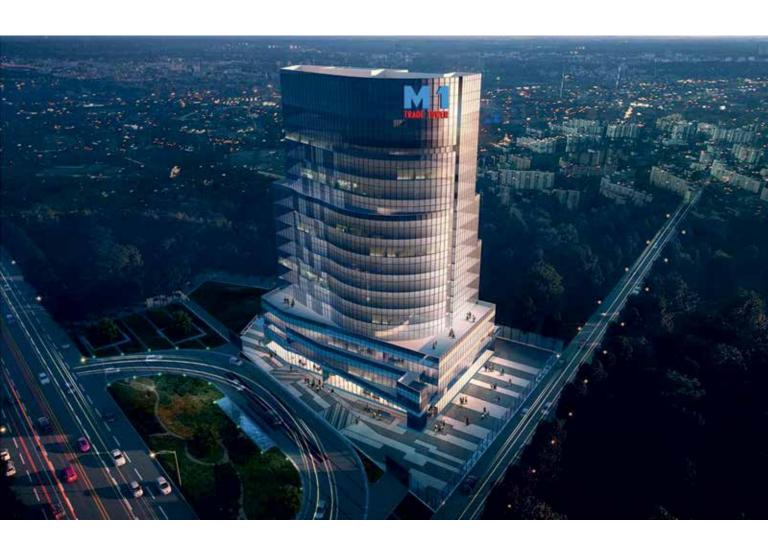

### A Marvel in Modern Growth

**Delhi - Mumbai Expressway\***Sector 37, Faridabad

## IRRESISTIBLE MIX FOR THOSE WHO BELIEVE IN PERFECTION

M1 Trade Tower is a spectacular commercial milestone that is planned to elevate the economic scenario & urban lifestyle to a new high. A wonderful platform for your dreams to soar into the glory of success.

# ARCHITECTURAL BREAKTHROUGH

- Spread over 1.65 acre (approx.)
- Development of approx. 2.6 lac sq.ft.
- Walking distance from Badarpur Metro Station
- Elegantly planned office spaces
- Floor plate upto 22000 sq. ft. (leasable)
- Multi-sized spaces for restaurants & retail
- Coffee shops & cafeteria