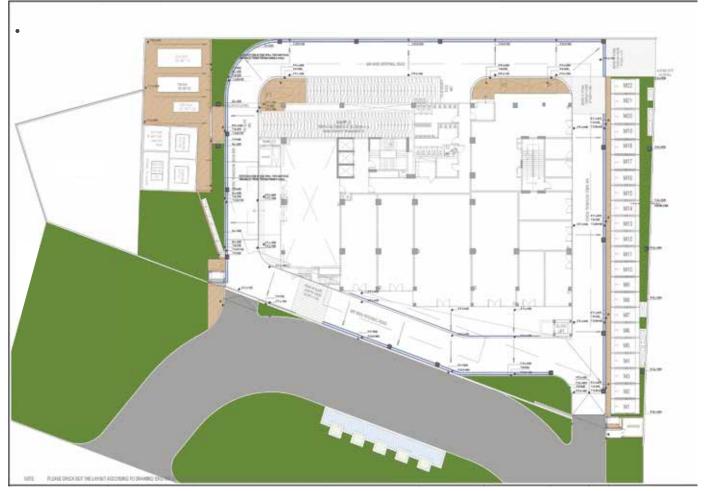

# ARCHITECTURAL BREAKTHROUGH

- Spread over 1.65 acre (approx.)
- Development of approx. 2.6 lac sq.ft.
- Walking distance from Badarpur Metro Station
- Elegantly planned office spaces
- Floor plate upto 22000 sq. ft. (leasable)
- Multi-sized spaces for restaurants & retail
- Coffee shops & cafeteria

# A NEW DEFINITION OF GRANDEUR

- Grand double height entrance lobby
- 3 level basement parking
- Dedicated concierge
- Fire fighting & public health system
- Spectacular landscaped courts
- Optimum natural light & air
- High speed elevators
- 24\*7 hi-tech security
- 100% power backup
- Electric vehicle charging stations